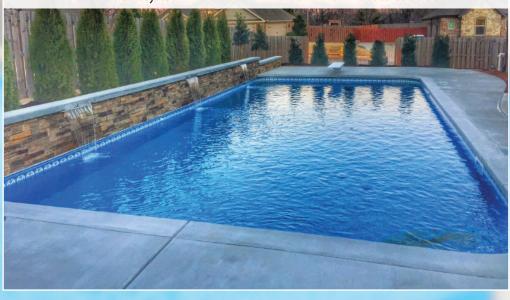

**40' x 26' Laguna Beach** Aqua Crete Construction In-floor Cleaning System Salt System

Rock Water Feature Diving Depth Pool Liner: Medium Stamped Concrete Border

Corner Steps Custom Decking, Retaining Wall 3' LED Sheer Descent Pool Liner: Light