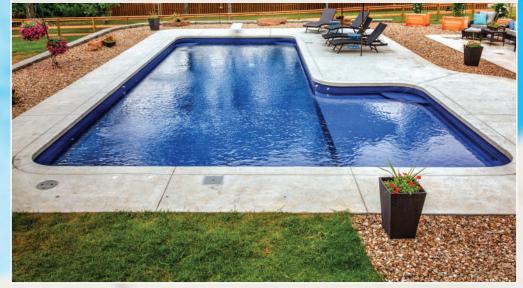

Raised wall with 3 sheer descents
Diving Depth
Pool Liner: Medium-Dark
Broom Finish with Scored Border

True L

Aqua Crete Construction
In-floor Cleaning System
Salt System

Stamped Concrete Detailed Border Tanning Ledge Corner Benches Diving Board