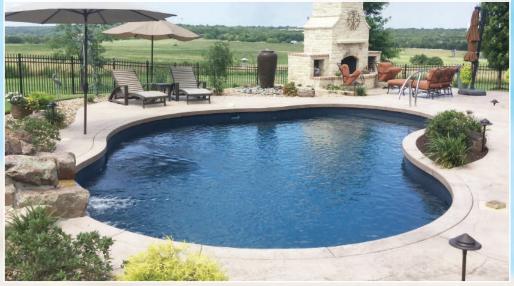

# Choose the PERFECT shape to fit your needs.

Select from our most popular shapes or ask us to design a custom pool specifically for you!

Custom Retaining Wall
Full End Step
Pool Liner: Light
Raised Wall with Aqua Spouts
Stamped Concrete Border