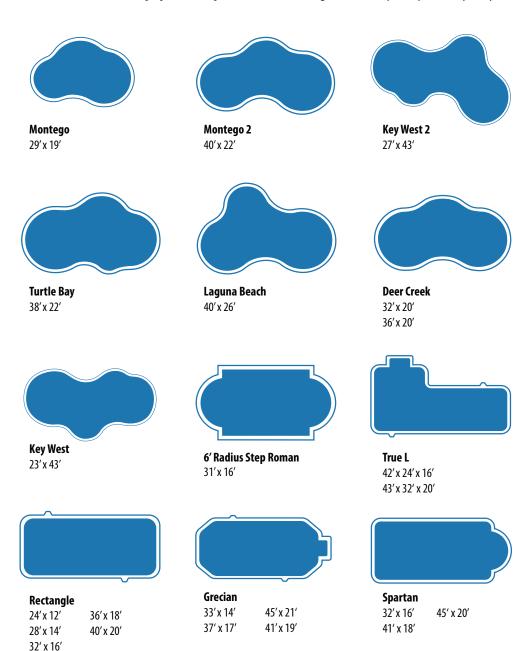

# Choose the PERFECT shape to fit your needs.

Select from our most popular shapes or ask us to design a custom pool specifically for you!

### **29' x 19' Montego** Aqua Crete Construction

Aqua Crete Construction In-floor Cleaning System Salt System Rock Water Feature Pool Liner: Dark Distinct Border Full End Steps

40' x 20' Rectangle Aqua Crete Construction In-floor Cleaning System Salt System

Raised wall with 3 sheer descents
Diving Depth
Pool Liner: Medium-Dark
Broom Finish with Scored Border

True L

Aqua Crete Construction
In-floor Cleaning System
Salt System

Stamped Concrete Detailed Border Tanning Ledge Corner Benches Diving Board

**40' x 26' Laguna Beach** Aqua Crete Construction In-floor Cleaning System Salt System

Rock Water Feature Diving Depth Pool Liner: Medium Stamped Concrete Border

Corner Steps Custom Decking, Retaining Wall 3' LED Sheer Descent Pool Liner: Light