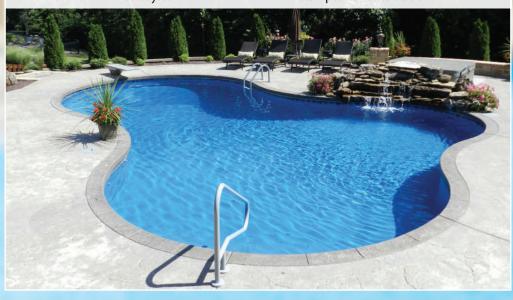

### **29' x 19' Montego** Aqua Crete Construction

Aqua Crete Construction In-floor Cleaning System Salt System Rock Water Feature Pool Liner: Dark Distinct Border Full End Steps

40' x 20' Rectangle Aqua Crete Construction In-floor Cleaning System Salt System