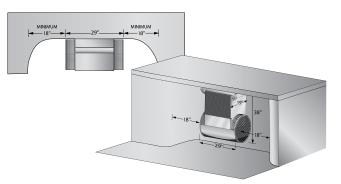

5hp electric powered hydrualic<br>system located up to 200' from pool.                                                  |
| ELECTRIC REQUIREMENTS | 208–240 volts, 50/60 Hz,<br>30 Amp GFCI service                                                                         |
| CERTIFICATIONS        | 2008 VGB Compliant, ETL Listed,<br>Meets EEA standards                                                                  |
| WARRANTY              | 2 Year                                                                                                                  |

Endless Pools • 1601 Dutton Mill Road • Aston, PA 19014-2831 www.endlesspools.com • swim@endlesspools.com 800.732.8660 US • 610.497.8676 Local • 610.686.7252 Fax

## DECK MOUNT SYSTEM



# WALL MOUNT SYSTEM



# MINIMUM CLEARANCES