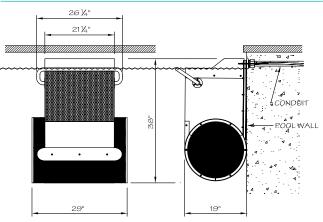

# WALL MOUNT SYSTEM

### SPECIFICATIONS:

| CONSTRUCTION          | Corrosion resistant 316L stainless steel, thermoformed acrylic                                                          |
|-----------------------|-------------------------------------------------------------------------------------------------------------------------|
| WATER INLET           | 19" x 29" 2008 VGB compliant,<br>cylindrical inlet grill                                                                |
| WATER OUTLET          | 21" x 16" injected-molded, impact<br>resistant ABS grill                                                                |
| SWIM SPEED CONTROL    | Water-resistant, wireless, remote<br>control. Maximum 1:08/100-yard pace                                                |
| DIGITAL PACE DISPLAY  | 7" high-visibility digital LED<br>display (optional)                                                                    |
| PROPULSION UNIT       | Hydraulically-powered, 16",<br>low-turbulence propeller with<br>proprietary water straightening<br>technology. 120 lbs. |
| POWER UNIT            | 5hp electric powered hydrualic<br>system located up to 200' from pool.                                                  |
| ELECTRIC REQUIREMENTS | 208–240 volts, 50/60 Hz,<br>30 Amp GFCI service                                                                         |
| CERTIFICATIONS        | 2008 VGB Compliant, ETL Listed,<br>Meets EEA standards                                                                  |
| WARRANTY              | 2 Year                                                                                                                  |