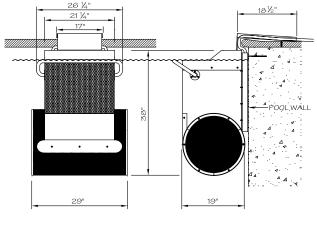

## DECK MOUNT SYSTEM

### SPECIFICATIONS:

| CONSTRUCTION          | Corrosion resistant 316L stainless steel, thermoformed acrylic                                                          |
|-----------------------|-------------------------------------------------------------------------------------------------------------------------|
| WATER INLET           | 19" x 29" 2008 VGB compliant,<br>cylindrical inlet grill                                                                |
| WATER OUTLET          | 21" x 16" injected-molded, impact<br>resistant ABS grill                                                                |
| SWIM SPEED CONTROL    | Water-resistant, wireless, remote<br>control. Maximum 1:08/100-yard pace                                                |
| DIGITAL PACE DISPLAY  | 7" high-visibility digital LED<br>display (optional)                                                                    |
| PROPULSION UNIT       | Hydraulically-powered, 16",<br>low-turbulence propeller with<br>proprietary water straightening<br>technology. 120 lbs. |
| POWER UNIT            | 5hp electric powered hydrualic<br>system located up to 200' from pool.                                                  |
| ELECTRIC REQUIREMENTS | 208–240 volts, 50/60 Hz,<br>30 Amp GFCI service                                                                         |
| CERTIFICATIONS        | 2008 VGB Compliant, ETL Listed,<br>Meets EEA standards                                                                  |
| WARRANTY              | 2 Year                                                                                                                  |